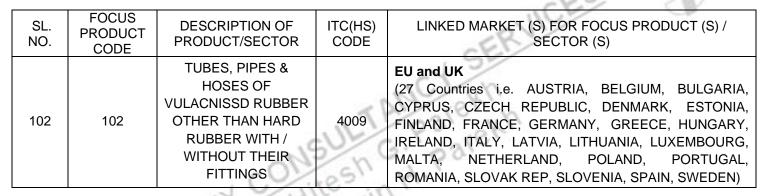

## For benefits on exports made from 1.10.2010 till 31.3.2011

| SL.<br>NO. | FOCUS<br>PRODUCT<br>CODE | DESCRIPTION OF PRODUCT/SECTOR           | ITC(HS)<br>CODE | LINKED MARKET (S) FOR FOCUS PRODUCT (S) /<br>SECTOR (S)                                                                                                                                                                                                                          |
|------------|--------------------------|-----------------------------------------|-----------------|----------------------------------------------------------------------------------------------------------------------------------------------------------------------------------------------------------------------------------------------------------------------------------|
| 100        | 101                      | APPARELS(i.e.<br>READYMADE<br>GARMENTS) | 61, 62          | EU and UK  (27 Countries i.e. AUSTRIA, BELGIUM, BULGARIA, CYPRUS, CZECH REPUBLIC, DENMARK, ESTONIA, FINLAND, FRANCE, GERMANY, GREECE, HUNGARY, IRELAND, ITALY, LATVIA, LITHUANIA, LUXEMBOURG, MALTA, NETHERLAND, POLAND, PORTUGAL, ROMANIA, SLOVAK REP, SLOVENIA, SPAIN, SWEDEN) |